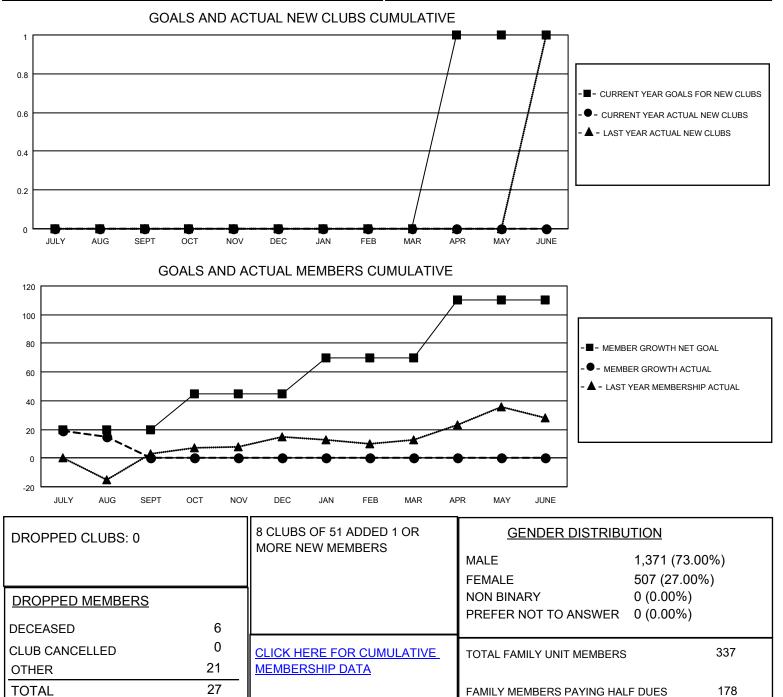

## LOCATION WISCONSIN

District 27 A1

Results as of: 8/31/2021

| Clubs                 |               |           |               | Members               |                        |                         |                                                    |
|-----------------------|---------------|-----------|---------------|-----------------------|------------------------|-------------------------|----------------------------------------------------|
| RESULTS FOR 2021-2022 |               |           |               | RESULTS FOR 2021-2022 |                        |                         |                                                    |
| QUARTER               | NEW CLUB GOAL | NEW CLUBS | DROPPED CLUBS | QUARTER               | BER GROWTH NET<br>GOAL | MEMBER GROWTH<br>ACTUAL | DROPPED<br>MEMBERS ACTUAL<br>(including transfers) |
| JULY/AUG/SEPT         | 0             | 0         | 0             | JULY/AUG/SEPT         | 20                     | 48                      | 27                                                 |
| OCT/NOV/DEC           | 0             | 0         | 0             | OCT/NOV/DEC           | 25                     | 0                       | 0                                                  |
| JAN/FEB/MAR           | 0             | 0         | 0             | JAN/FEB/MAR           | 25                     | 0                       | 0                                                  |
| APR/MAY/JUNE          | 1             | 0         | 0             | APR/MAY/JUNE          | 40                     | 0                       | 0                                                  |